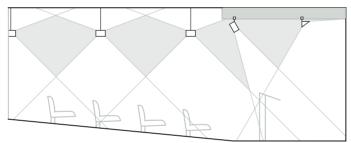

## 4.9 Auditoriums

Two runs of track over the speaker's area take wallwashers for the illumination of the end wall and spotlights for accent lighting.

Floor washlights positioned along one side wall in the auditorium section provide lighting for orientation. The main lighting is provided by a suspended light structure with direct-indirect luminaires for fluorescent lamps and dimmable downlights for low-voltage halogen lamps.

Track with spotlights and wallwashers for halogen lamps.

Suspended light structure with integral direct-indirect luminaires for fluorescent lamps and integral downlights for low-voltage halogen lamps.

Wall-mounted floor washlight for compact fluorescent lamps.