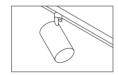

## 4.9 Auditoriums

Two runs of track over the speaker's area take wallwashers for the illumination of the end wall and spotlights for accent lighting.

Floor washlights positioned along one side wall in the auditorium section provide lighting for orientation. The main lighting is provided by a suspended light structure with direct-indirect luminaires for fluorescent lamps and dimmable downlights for low-voltage halogen lamps.

Track with spotlights and wallwashers for halogen lamps.

Suspended light structure with integral direct-indirect luminaires for fluorescent lamps and integral downlights for low-voltage halogen lamps.

Wall-mounted floor washlight for compact fluorescent lamps.