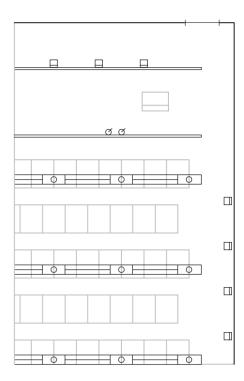

## 4.9 Auditoriums

Θ

0

0

0

Ö

0

0

0

A row of wallwashers illuminate the end wall. The speaker's platform is accentuated by track-mounted spotlights.

Wallwashers arranged along the side walls provide light for orientation. There is also a series of recessed double-focus downlights for halogen lamps arranged in a regular pattern across the ceiling. This set provides lighting during the talk and can be dimmed down to allow people to take notes during slide or video projections.

Θ

0

Recessed double-focus downlight for halogen lamps.

Track with spotlights.

The ambient lighting in the auditorium is provided by louvred luminaires aligned to the long side walls and a series of dimmable downlights in alternate rows between them. This pattern is continued on the speaker's platform in a condensed form. The end wall receives additional lighting from a series of wallwashers. Singlets along the side walls can take additional spotlights to accentuate special points of interest, if required.

Recessed louvred luminaire for fluorescent lamps.

Downlight-wallwasher for general service lamps.

Singlet with spotlight.