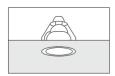

Θ

0

Recessed double-focus downlight for halogen lamps.

Track with spotlights.

The ambient lighting in the auditorium is provided by louvred luminaires aligned to the long side walls and a series of dimmable downlights in alternate rows between them. This pattern is continued on the speaker's platform in a condensed form. The end wall receives additional lighting from a series of wallwashers. Singlets along the side walls can take additional spotlights to accentuate special points of interest, if required.

Recessed louvred luminaire for fluorescent lamps.

Downlight-wallwasher for general service lamps.

Singlet with spotlight.