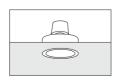

Recessed louvred luminaire for fluorescent lamps.

Downlight-wallwasher for general service lamps.

Singlet with spotlight.