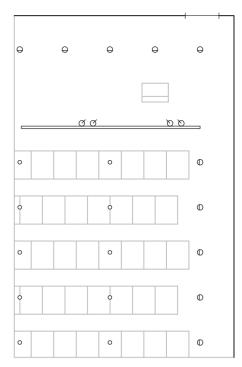

## 4.9 Auditoriums

Θ

0

0

0

Ö

0

0

0

A row of wallwashers illuminate the end wall. The speaker's platform is accentuated by track-mounted spotlights.

Wallwashers arranged along the side walls provide light for orientation. There is also a series of recessed double-focus downlights for halogen lamps arranged in a regular pattern across the ceiling. This set provides lighting during the talk and can be dimmed down to allow people to take notes during slide or video projections.

Θ

0

Recessed double-focus downlight for halogen lamps.

Track with spotlights.

The ambient lighting in the auditorium is provided by louvred luminaires aligned to the long side walls and a series of dimmable downlights in alternate rows between them. This pattern is continued on the speaker's platform in a condensed form. The end wall receives additional lighting from a series of wallwashers. Singlets along the side walls can take additional spotlights to accentuate special points of interest, if required.

Recessed louvred luminaire for fluorescent lamps.

Downlight-wallwasher for general service lamps.

Singlet with spotlight.