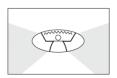

Θ

0

Recessed double-focus downlight for halogen lamps.

Track with spotlights.

The ambient lighting in the auditorium is provided by louvred luminaires aligned to the long side walls and a series of dimmable downlights in alternate rows between them. This pattern is continued on the speaker's platform in a condensed form. The end wall receives additional lighting from a series of wallwashers. Singlets along the side walls can take additional spotlights to accentuate special points of interest, if required.