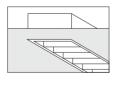

## 4.9 Auditoriums

Two runs of track over the speaker's area take wallwashers for the illumination of the end wall and spotlights for accent lighting.

Floor washlights positioned along one side wall in the auditorium section provide lighting for orientation. The main lighting is provided by a suspended light structure with direct-indirect luminaires for fluorescent lamps and dimmable downlights for low-voltage halogen lamps.

Track with spotlights and wallwashers for halogen lamps.

Suspended light structure with integral direct-indirect luminaires for fluorescent lamps and integral downlights for low-voltage halogen lamps.

Wall-mounted floor washlight for compact fluorescent lamps.