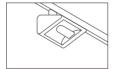

## 4.9 Auditoriums

Two runs of track over the speaker's area take wallwashers for the illumination of the end wall and spotlights for accent lighting.

Floor washlights positioned along one side wall in the auditorium section provide lighting for orientation. The main lighting is provided by a suspended light structure with direct-indirect luminaires for fluorescent lamps and dimmable downlights for low-voltage halogen lamps.